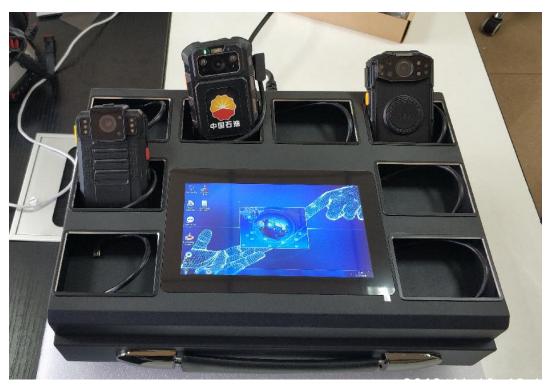

## **8ports portable docking station PDS80**

## Docking station port for body worn cameras |8port|upload files & charge

| Features and Specification HARDWARE |                                                                                                                     |
|-------------------------------------|---------------------------------------------------------------------------------------------------------------------|
|                                     |                                                                                                                     |
| Average Speed                       | 8 MB/s                                                                                                              |
| LCD / Resolution                    | 7 Inches , 1980 x 1024                                                                                              |
| Appearance                          | Power indicator, HDD indicator , Network connection indicator, Network Transmission indicator, 8 x status indicator |
| CPU                                 | Quad core CPU                                                                                                       |
| Memory / RAM                        | 4 GB                                                                                                                |
| HDD                                 | 4 x HDD (2TB each)                                                                                                  |
| Operating System                    | Windows 10 / 7 / 8 / XP                                                                                             |
| Power Consumption                   | 200 W                                                                                                               |
| USB Interface                       | 2 x USB interface 3.0, 2 x USB interface 2.0                                                                        |
| HDMI interface                      | 2                                                                                                                   |
| Audio input/output                  | 1/1                                                                                                                 |
| VGA                                 | 1                                                                                                                   |
| Network interface                   | 2 x 10M/100M/1000M interface                                                                                        |
| Loudspeaker                         | 2                                                                                                                   |
| LED indicators                      | power/HDD/network connection/network transmission/<br>status of each port                                           |
| Power                               | 220v                                                                                                                |
| temperature                         | -20~70 Centigrade                                                                                                   |
| Humidity                            | 10~80%                                                                                                              |
| Weight                              | 6.1 kg                                                                                                              |
| Key pad mouse support               | Yes available                                                                                                       |